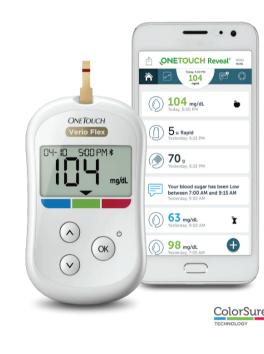

### **Setting up a meter ▶** 4:26

Getting Started on OneTouch Verio Flex®

Learn about the features of the OneTouch Verio Flex® blood glucose meter and the steps to setting up the meter correctly.

**VIEW VIDEO** 

#### **Connecting Patients and Providers Using Digital Solutions ▶** 6:18

Getting Started with the OneTouch Reveal® App

Together, the OneTouch Verio Flex® meter and the OneTouch Reveal® mobile app change the way you see your blood sugar. Learn how to pair your meter, view a timeline of important events, track your blood sugar in a visual logbook, share your results, and more.