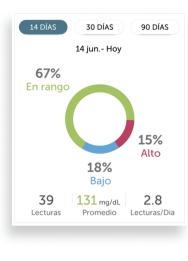

#### **Connecting Patients and Providers Using Digital Solutions ▶** 6:18

Getting Started with the OneTouch Reveal® App

Together, the OneTouch Verio Flex® meter and the OneTouch Reveal® mobile app change the way you see your blood sugar. Learn how to pair your meter, view a timeline of important events, track your blood sugar in a visual logbook, share your results, and more.

### **Monitoring Your Patients Remotely**

1st Video ▶ 4:09 | 2nd Video ▶ 4:59

Learn how to create a OneTouch Reveal® clinic account, to help you manage patients with diabetes. The OneTouch Reveal® web app is available free of charge.