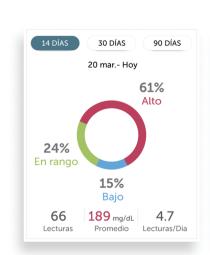

### **Monitoring Your Patients Remotely**

1st Video ▶ 4:09 | 2nd Video ▶ 4:59

Learn how to create a OneTouch Reveal® clinic account, to help you manage patients with diabetes. The OneTouch Reveal® web app is available free of charge.